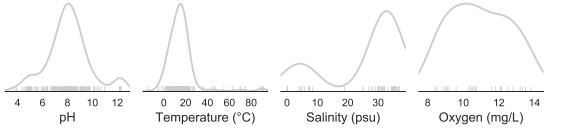

ACAGAGGGTGCAAGCGTTAATCGGATTTACTGGGCGTAAAGCGCGCGTA GGCGGTTAGATAAGTCGGATGTGAAAGCCCCGGGCTTAAC

TAXONOMY: Assigned Greengenes taxonomy & most common taxonomy of 100% ID matches to RDP.

Greengenes lineage: k\_Bacteria; p\_Proteobacteria; c\_Gammaproteobacteria

RDP lineage:

RDP species:

PREVALENCE: Found in 0.80% of samples, rank #10044 out of 153302 tag sequences.

ABUNDANCE: Composes 0.042% of observations, rank #337 out of 153302 tag sequences.

METHODS: Amplicon PCR with 16S rRNA V4 primers 515f–806rB. Sequencing with Illumina HiSeq 90/100-bp or MiSeq 150-bp single reads. Sequences error-checked with Deblur, trimmed to 90 bp & rarefied to 5000 obs./sample. Showing 2000 samples evenly distributed by habitat & study.

## PREVALENCE BY HABITAT:



## ABUNDANCE BY ENVIRONMENTAL PARAMETERS: