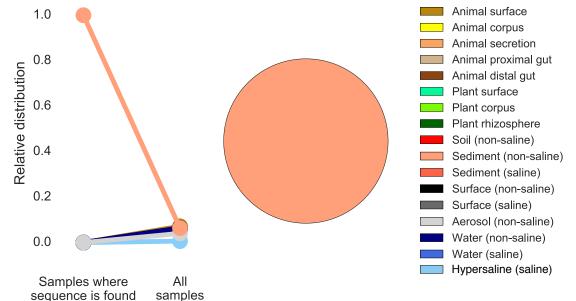

## EMP Trading Card earth

TACAGAGGGTGCAAGCGTTAATCGGATTTACTGGGCGTAAAGCGCGCGTA GGCGGTTAGATAAGTCGGATGTGAAAGCCCCGGGCTTAAC

TAXONOMY: Assigned Greengenes taxonomy & most common taxonomy of 100% ID matches to RDP.

Greengenes lineage: k\_Bacteria; p\_Proteobacteria; c\_Gammaproteobacteria

RDP lineage:

RDP species:

PREVALENCE: Found in 0.80% of samples, rank #10044 out of 153302 tag sequences.

ABUNDANCE: Composes 0.042% of observations, rank #337 out of 153302 tag sequences.

METHODS: Amplicon PCR with 16S rRNA V4 primers 515f–806rB. Sequencing with Illumina HiSeq 90/100-bp or MiSeq 150-bp single reads. Sequences error-checked with Deblur, trimmed to 90 bp & rarefied to 5000 obs./sample. Showing 2000 samples evenly distributed by habitat & study.

## PREVALENCE BY HABITAT:



## ABUNDANCE BY ENVIRONMENTAL PARAMETERS: