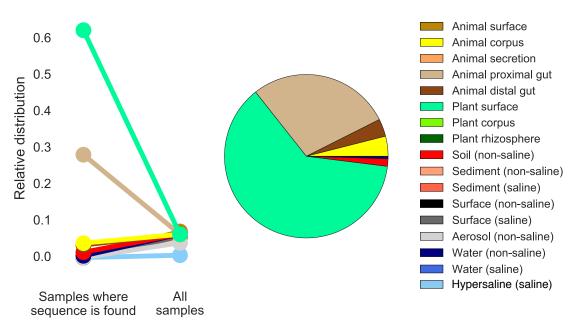

TACGGAGGGTGCAAGCGTTAATCGGAATTACTGGGCGTAAAGCGCGCGTA GGTGGTTTGATAAGTTAGATGTGAAAGCCCTGGGCTTAAC

TAXONOMY: Assigned Greengenes taxonomy & most common taxonomy of 100% ID matches to RDP.

Greengenes lineage: k\_Bacteria; p\_Proteobacteria; c\_Gammaproteobacteria

RDP lineage:

RDP species:

PREVALENCE: Found in 10.10% of samples, rank #118 out of 153302 tag sequences.

ABUNDANCE: Composes 0.611% of observations, rank #9 out of 153302 tag sequences.

METHODS: Amplicon PCR with 16S rRNA V4 primers 515f–806rB. Sequencing with Illumina HiSeq 90/100-bp or MiSeq 150-bp single reads. Sequences error-checked with Deblur, trimmed to 90 bp & rarefied to 5000 obs./sample. Showing 2000 samples evenly distributed by habitat & study.

PREVALENCE BY HABITAT:



## ABUNDANCE BY ENVIRONMENTAL PARAMETERS: