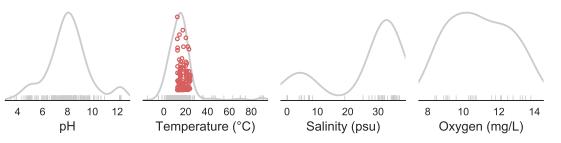

TACGGAGGGTGCAAGCGTTAATCGGAATTACTGGGCGTAAAGCGCGCGTA GGTGGTTTGATAAGTTAGATGTGAAAGCCCTGGGCTTAAC

TAXONOMY: Assigned Greengenes taxonomy & most common taxonomy of 100% ID matches to RDP.

Greengenes lineage: k\_Bacteria; p\_Proteobacteria; c\_Gammaproteobacteria

RDP lineage:

RDP species:

PREVALENCE: Found in 10.10% of samples, rank #118 out of 153302 tag sequences.

ABUNDANCE: Composes 0.611% of observations, rank #9 out of 153302 tag sequences.

METHODS: Amplicon PCR with 16S rRNA V4 primers 515f–806rB. Sequencing with Illumina HiSeq 90/100-bp or MiSeq 150-bp single reads. Sequences error-checked with Deblur, trimmed to 90 bp & rarefied to 5000 obs./sample. Showing 2000 samples evenly distributed by habitat & study.

PREVALENCE BY HABITAT:



## ABUNDANCE BY ENVIRONMENTAL PARAMETERS: