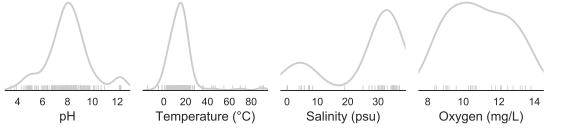

## EMP Trading Card earth

TAXONOMY: Assigned Greengenes taxonomy & most common taxonomy of 100% ID matches to RDP.

Greengenes lineage: k\_Bacteria; p\_Proteobacteria; c\_Betaproteobacteria; o\_Neisseriales; f\_Neis-

seriaceae; g\_\_Kingella; s\_\_

RDP lineage:

RDP species:

PREVALENCE: Found in 3.50% of samples, rank #1302 out of 153302 tag sequences.

ABUNDANCE: Composes 0.594% of observations, rank #10 out of 153302 tag sequences.

METHODS: Amplicon PCR with 16S rRNA V4 primers 515f–806rB. Sequencing with Illumina HiSeq 90/100-bp or MiSeq 150-bp single reads. Sequences error-checked with Deblur, trimmed to 90 bp & rarefied to 5000 obs./sample. Showing 2000 samples evenly distributed by habitat & study.

## PREVALENCE BY HABITAT:



## ABUNDANCE BY ENVIRONMENTAL PARAMETERS: