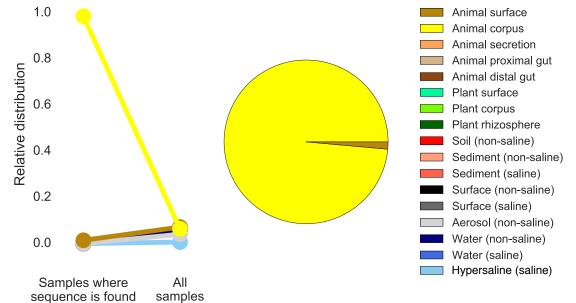

## EMP Trading Card earth

TAXONOMY: Assigned Greengenes taxonomy & most common taxonomy of 100% ID matches to RDP.

Greengenes lineage: k\_Bacteria; p\_Proteobacteria; c\_Betaproteobacteria; o\_Neisseriales; f\_Neis-

seriaceae; g\_\_Kingella; s\_\_

RDP lineage:

RDP species:

PREVALENCE: Found in 3.50% of samples, rank #1302 out of 153302 tag sequences.

ABUNDANCE: Composes 0.594% of observations, rank #10 out of 153302 tag sequences.

METHODS: Amplicon PCR with 16S rRNA V4 primers 515f–806rB. Sequencing with Illumina HiSeq 90/100-bp or MiSeq 150-bp single reads. Sequences error-checked with Deblur, trimmed to 90 bp & rarefied to 5000 obs./sample. Showing 2000 samples evenly distributed by habitat & study.

## PREVALENCE BY HABITAT:



## ABUNDANCE BY ENVIRONMENTAL PARAMETERS: