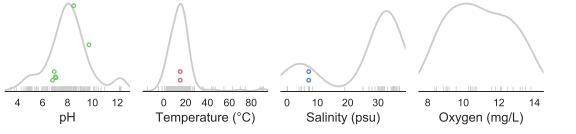

GTCGGGTGTGAAATCCCCAAGCTCAAC

TAXONOMY: Assigned Greengenes taxonomy & most common taxonomy of 100% ID matches to RDP.

Greengenes lineage: k\_Bacteria; p\_Proteobacteria; c\_Gammaproteobacteria; o\_Xanthomonadales;

f\_Sinobacteraceae; g\_Steroidobacter; s\_

RDP lineage:

RDP species:

PREVALENCE: Found in 3.45% of samples, rank #1330 out of 153302 tag sequences.

ABUNDANCE: Composes 0.198% of observations, rank #43 out of 153302 tag sequences.

METHODS: Amplicon PCR with 16S rRNA V4 primers 515f–806rB. Sequencing with Illumina HiSeq 90/100-bp or MiSeq 150-bp single reads. Sequences error-checked with Deblur, trimmed to 90 bp & rarefied to 5000 obs./sample. Showing 2000 samples evenly distributed by habitat & study.

## PREVALENCE BY HABITAT:



## ABUNDANCE BY ENVIRONMENTAL PARAMETERS: