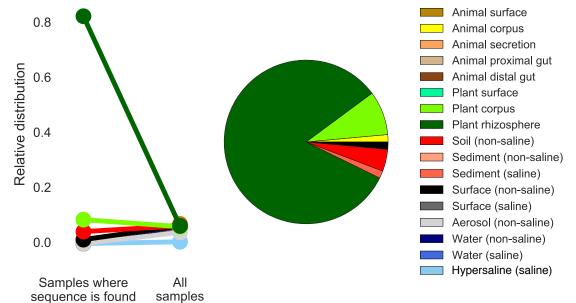

AATCGGAATTACTGGGCGTAAAGCGCGCGTA GGCGGCTTTGCAAGTCGGGTGTGAAATCCCCAAGCTCAAC

TAXONOMY: Assigned Greengenes taxonomy & most common taxonomy of 100% ID matches to RDP.

Greengenes lineage: k\_Bacteria; p\_Proteobacteria; c\_Gammaproteobacteria; o\_Xanthomonadales;

f\_Sinobacteraceae; g\_Steroidobacter; s\_

RDP lineage:

RDP species:

PREVALENCE: Found in 3.45% of samples, rank #1330 out of 153302 tag sequences.

ABUNDANCE: Composes 0.198% of observations, rank #43 out of 153302 tag sequences.

METHODS: Amplicon PCR with 16S rRNA V4 primers 515f–806rB. Sequencing with Illumina HiSeq 90/100-bp or MiSeq 150-bp single reads. Sequences error-checked with Deblur, trimmed to 90 bp & rarefied to 5000 obs./sample. Showing 2000 samples evenly distributed by habitat & study.

## PREVALENCE BY HABITAT:



## ABUNDANCE BY ENVIRONMENTAL PARAMETERS: