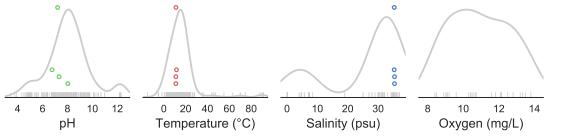

CCTGATAAGTTGGATGTGAAAGCCCTGGGCTCAAC

TAXONOMY: Assigned Greengenes taxonomy & most common taxonomy of 100% ID matches to RDP.

Greengenes lineage: k\_Bacteria; p\_Proteobacteria; c\_Gammaproteobacteria; o\_Alteromonadales; f Alteromonadaceae; g HB2-32-21; s

RDP lineage:

RDP species:

PREVALENCE: Found in 1.20% of samples, rank #6236 out of 153302 tag sequences.

ABUNDANCE: Composes 0.102% of observations, rank #113 out of 153302 tag sequences.

METHODS: Amplicon PCR with 16S rRNA V4 primers 515f–806rB. Sequencing with Illumina HiSeq 90/100-bp or MiSeq 150-bp single reads. Sequences error-checked with Deblur, trimmed to 90 bp & rarefied to 5000 obs./sample. Showing 2000 samples evenly distributed by habitat & study.

## PREVALENCE BY HABITAT:



## ABUNDANCE BY ENVIRONMENTAL PARAMETERS: