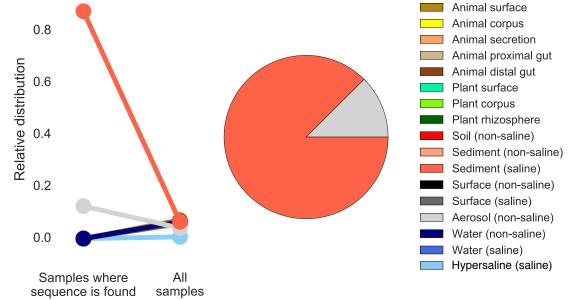

CGAGCGTTAATCGGAATTACTGGGCGTAAAGCGCGCGTA GGCGGCCTGATAAGTTGGATGTGAAAGCCCTGGGCTCAAC

TAXONOMY: Assigned Greengenes taxonomy & most common taxonomy of 100% ID matches to RDP.

Greengenes lineage: k\_Bacteria; p\_Proteobacteria; c\_Gammaproteobacteria; o\_Alteromonadales; f Alteromonadaceae; g HB2-32-21; s

RDP lineage:

RDP species:

PREVALENCE: Found in 1.20% of samples, rank #6236 out of 153302 tag sequences.

ABUNDANCE: Composes 0.102% of observations, rank #113 out of 153302 tag sequences.

METHODS: Amplicon PCR with 16S rRNA V4 primers 515f–806rB. Sequencing with Illumina HiSeq 90/100-bp or MiSeq 150-bp single reads. Sequences error-checked with Deblur, trimmed to 90 bp & rarefied to 5000 obs./sample. Showing 2000 samples evenly distributed by habitat & study.

## PREVALENCE BY HABITAT:



## ABUNDANCE BY ENVIRONMENTAL PARAMETERS: