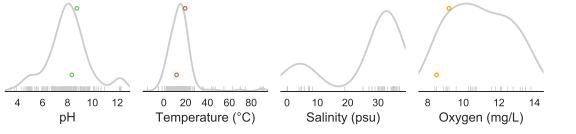

TTTAAAGGGAGCGTA GGCGGGATATTAAGTCAGTCGTCAAAGCCTGTGGCTCAAC

TAXONOMY: Assigned Greengenes taxonomy & most common taxonomy of 100% ID matches to RDP.

Greengenes lineage: k\_Bacteria; p\_Bacteroidetes; c\_Bacteroidia; o\_Bacteroidales; f\_Bacteroidaceae; g ; s

RDP lineage:

RDP species:

PREVALENCE: Found in 1.15% of samples, rank #6560 out of 153302 tag sequences.

ABUNDANCE: Composes 0.034% of observations, rank #430 out of 153302 tag sequences.

METHODS: Amplicon PCR with 16S rRNA V4 primers 515f–806rB. Sequencing with Illumina HiSeq 90/100-bp or MiSeq 150-bp single reads. Sequences error-checked with Deblur, trimmed to 90 bp & rarefied to 5000 obs./sample. Showing 2000 samples evenly distributed by habitat & study.

## PREVALENCE BY HABITAT:



## ABUNDANCE BY ENVIRONMENTAL PARAMETERS: