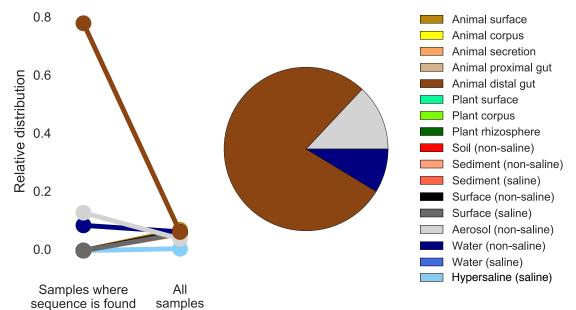

rd earth

TACGGAGGATGCGAGCGTTATCCGGATTTATTGGGTTTAAAGGGAGCGTA GGCGGGATATTAAGTCAGTCGTCAAAGCCTGTGGCTCAAC

TAXONOMY: Assigned Greengenes taxonomy & most common taxonomy of 100% ID matches to RDP.

Greengenes lineage: k\_Bacteria; p\_Bacteroidetes; c\_Bacteroidia; o\_Bacteroidales; f\_Bacteroidaceae; g ; s

RDP lineage:

RDP species:

PREVALENCE: Found in 1.15% of samples, rank #6560 out of 153302 tag sequences.

ABUNDANCE: Composes 0.034% of observations, rank #430 out of 153302 tag sequences.

METHODS: Amplicon PCR with 16S rRNA V4 primers 515f–806rB. Sequencing with Illumina HiSeq 90/100-bp or MiSeq 150-bp single reads. Sequences error-checked with Deblur, trimmed to 90 bp & rarefied to 5000 obs./sample. Showing 2000 samples evenly distributed by habitat & study.

## PREVALENCE BY HABITAT:



## ABUNDANCE BY ENVIRONMENTAL PARAMETERS: