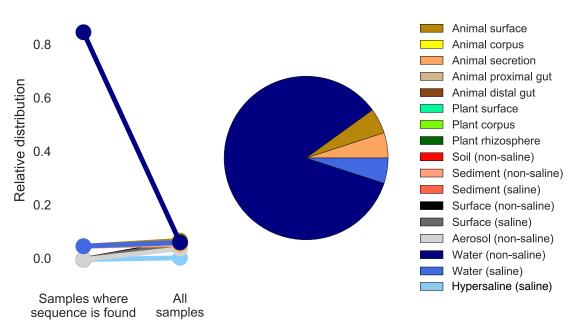

-----------------------------------------------------------|
| RDP lineage:        | d_Bacteria; k_; p_Candidatus Saccharibacteria; c_; o_; f_; g_Saccharib-<br>acteria_genera_incertae_sedis (1/1) |
| RDP species:        | metal-contaminated soil (1/1)                                                                                  |

PREVALENCE: Found in 1.00% of samples, rank #7840 out of 153302 tag sequences.

ABUNDANCE: Composes 0.117% of observations, rank #92 out of 153302 tag sequences.

METHODS: Amplicon PCR with 16S rRNA V4 primers 515f–806rB. Sequencing with Illumina HiSeq 90/100-bp or MiSeq 150-bp single reads. Sequences error-checked with Deblur, trimmed to 90 bp & rarefied to 5000 obs./sample. Showing 2000 samples evenly distributed by habitat & study.

PREVALENCE BY HABITAT:



## ABUNDANCE BY ENVIRONMENTAL PARAMETERS: