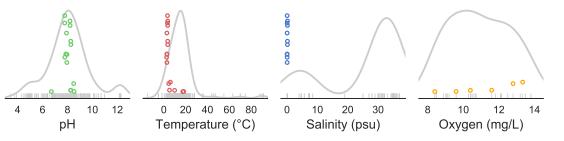

--------------|
| RDP lineage:        | d_Bacteria; k_; p_Candidatus Saccharibacteria; c_; o_; f_; g_Saccharib-<br>acteria_genera_incertae_sedis (1/1) |
| RDP species:        | metal-contaminated soil (1/1)                                                                                  |

PREVALENCE: Found in 1.00% of samples, rank #7840 out of 153302 tag sequences.

ABUNDANCE: Composes 0.117% of observations, rank #92 out of 153302 tag sequences.

METHODS: Amplicon PCR with 16S rRNA V4 primers 515f–806rB. Sequencing with Illumina HiSeq 90/100-bp or MiSeq 150-bp single reads. Sequences error-checked with Deblur, trimmed to 90 bp & rarefied to 5000 obs./sample. Showing 2000 samples evenly distributed by habitat & study.

PREVALENCE BY HABITAT:



## ABUNDANCE BY ENVIRONMENTAL PARAMETERS: