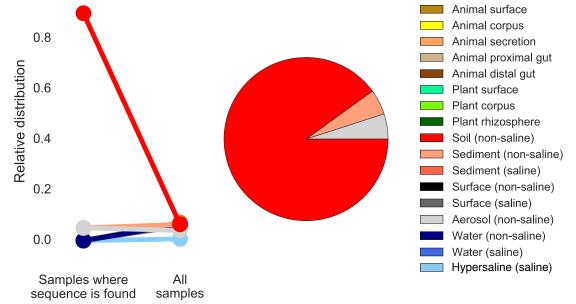

CAGAGGGTGCGAGCGTTGTTCGGAATTATTGGGCGTAAAGGGCGCGTA GGCGGTGTTGTAAGTCACCTGTGAAACCTCTAGGCTTAAC

TAXONOMY: Assigned Greengenes taxonomy & most common taxonomy of 100% ID matches to RDP.

Greengenes lineage: k\_Bacteria; p\_Acidobacteria; c\_Acidobacteriia; o\_Acidobacteriales; f\_Korib-acteraceae; g\_; s\_

RDP lineage:

RDP species:

PREVALENCE: Found in 1.00% of samples, rank #8149 out of 153302 tag sequences.

ABUNDANCE: Composes 0.013% of observations, rank #1056 out of 153302 tag sequences.

METHODS: Amplicon PCR with 16S rRNA V4 primers 515f–806rB. Sequencing with Illumina HiSeq 90/100-bp or MiSeq 150-bp single reads. Sequences error-checked with Deblur, trimmed to 90 bp & rarefied to 5000 obs./sample. Showing 2000 samples evenly distributed by habitat & study.

## PREVALENCE BY HABITAT:



## ABUNDANCE BY ENVIRONMENTAL PARAMETERS: