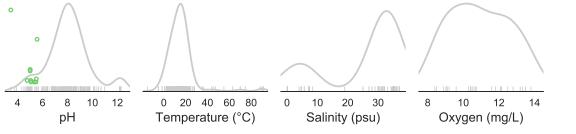

GTA GGCGGTGTTGTAAGTCACCTGTGAAACCTCTAGGCTTAAC

TAXONOMY: Assigned Greengenes taxonomy & most common taxonomy of 100% ID matches to RDP.

Greengenes lineage: k\_Bacteria; p\_Acidobacteria; c\_Acidobacteriia; o\_Acidobacteriales; f\_Korib-acteraceae; g\_; s\_

RDP lineage:

RDP species:

PREVALENCE: Found in 1.00% of samples, rank #8149 out of 153302 tag sequences.

ABUNDANCE: Composes 0.013% of observations, rank #1056 out of 153302 tag sequences.

METHODS: Amplicon PCR with 16S rRNA V4 primers 515f–806rB. Sequencing with Illumina HiSeq 90/100-bp or MiSeq 150-bp single reads. Sequences error-checked with Deblur, trimmed to 90 bp & rarefied to 5000 obs./sample. Showing 2000 samples evenly distributed by habitat & study.

## PREVALENCE BY HABITAT:



## ABUNDANCE BY ENVIRONMENTAL PARAMETERS: